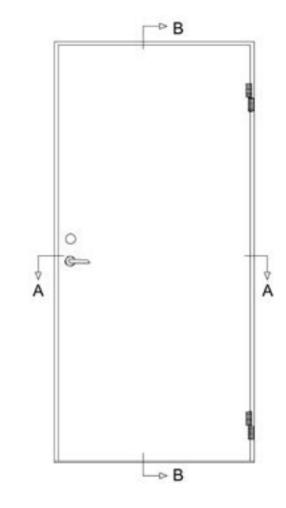

## **DIAGRAMS OF FIRE DOOR/STEEL DOOR**

• MaxiDoor is ISO-certified in respect of quality assurance, environmental protection and the working environment.

FITTINGS

Welded hinges, securely pinned on

back. Assa 310/50 lock mechanism

is standard, as is reinforcement for