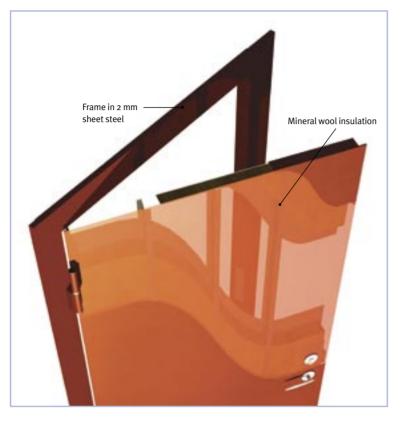

#### DOOR LEAF

Rebated door in 1.25 mm sheet steel. Internal welded struts. Mineral wool insulation. Door thickness 54 mm.

#### FRAME

Available in models A, B and C, all in 2.0 mm sheet steel. Fixings with adjustable frame bolts. The frame is supplied ready-assembled, with welded corners, and insulated with mineral wool.