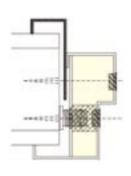

#### FRAME

Available in models A, B and C, all in 2.0 mm sheet steel. Fixings with adjustable frame bolts. The frame is supplied ready-assembled, with welded corners, and insulated with mineral wool.

### **FRAME TYPES**

Frame type A

Frame type B

Frame type C