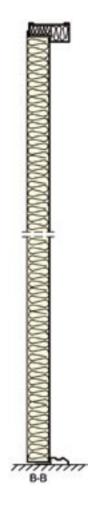

#### DOOR LEAF

Rebated door in 1.25 mm sheet steel. Internal welded struts. Mineral wool insulation. Door thickness 54 mm.

#### FRAME

Available in models A, B and C, all in 2.0 mm sheet steel. Fixings with adjustable frame bolts. The frame is supplied ready-assembled, with welded corners, and insulated with mineral wool.