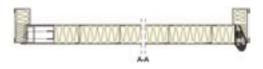

## **DIAGRAMS OF FIRE DOOR/STEEL DOOR**

### **FRAME TYPES**

Frame type A

Frame type B

Frame type C