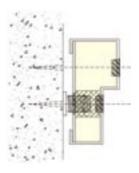

#### FRAME

Available in models A, B and C, all in 2.0 mm sheet steel. Fixings with adjustable frame bolts. The frame is supplied ready-assembled, with welded corners, and insulated with mineral wool.

### **FRAME TYPES**

Frame type A

Frame type B

Frame type C