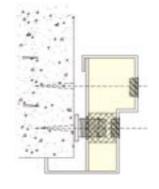

#### FRAME

Available in models A, B and C, all in 2.0 mm sheet steel. Fixings with adjustable frame bolts. The frame is supplied ready-assembled, with welded corners, and insulated with mineral wool.

### **FRAME TYPES**

Frame type A

Frame type B

Frame type C